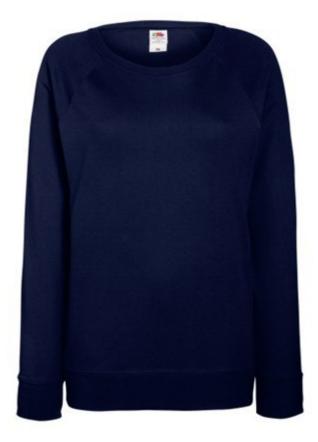

# FRUIT OF THE LOOM, LADIES RAGLAN SWEAT, WOMEN'S CLASSIC SWEATSHIRT, DARK NAVY, M

## Specification

Fruit of the Loom, Ladies Raglan Sweat, women's sweatshirt, dark tailored, M. Classic women's sweaters, slightly waist-high, composed of 80% cotton and 20% polyester, 240gm / m2 cotton. Sweatshirt with light collar and ruffles on sleeves and end of sweatshirt. Branding: DTG, screen printing, flex, flock